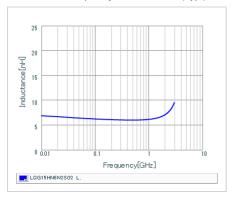

## Chart of characteristic data (The charts below may show another part number which shares its characteristics.)

Inductance-Frequency characteristics (Typ.)

Q-Frequency characteristics (Typ.)

2 of 2

1. This datasheet is downloaded from the website of Murata Manufacturing Co., Ltd. Therefore, it's specifications are subject to change or our products in it may be discontinued without advance notice. Please check with our sales representatives or product engineers before ordering.