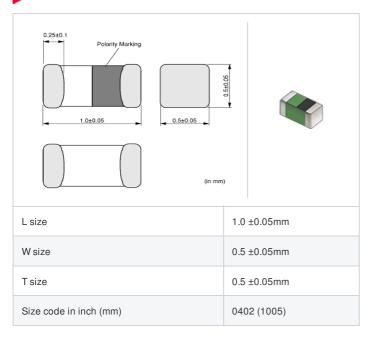

## Shape

| Packaging code | Specifications      | Minimum quantity |
|----------------|---------------------|------------------|
| D              | ф180mm Paper taping | 10000            |
| J              | ф330mm Paper taping | 50000            |
| В              | Packing in bulk     | 1000             |