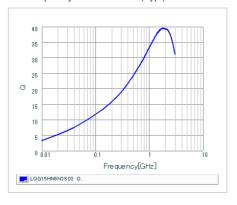

## Chart of characteristic data (The charts below may show another part number which shares its characteristics.)

Inductance-Frequency characteristics (Typ.)

Q-Frequency characteristics (Typ.)

2 of 2

1. This datasheet is downloaded from the website of Murata Manufacturing Co., Ltd. Therefore, it's specifications are subject to change or our products in it may be discontinued without advance notice. Please check with our sales representatives or product engineers before ordering.